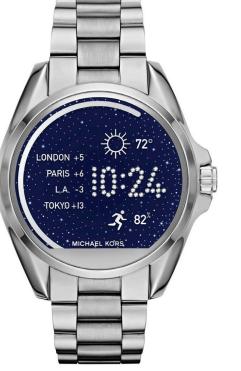

# MICHAEL KORS ACCESS TOUCHSCREEN WATCH COLLECTION

# MICHAEL KORS ACCESS TOUCHSCREEN WATCH OVERVIEW

#### **ACTIVITY TRACKING**

Automatically track physical activity and set goals

#### **NOTIFICATIONS**

Notification alerts come in the form of vibrations and visual alerts

#### **TOUCHSCREEN FUNCTIONALITY**

Navigation is mainly handled by touch

#### **CUSTOMIZABLE WATCH FACES**

Smartwatches let you customize nearly every aspect of the watch face

#### **WIRELESS CHARGING**

Avoid plugging your device in to charge by attaching the wireless charging puck