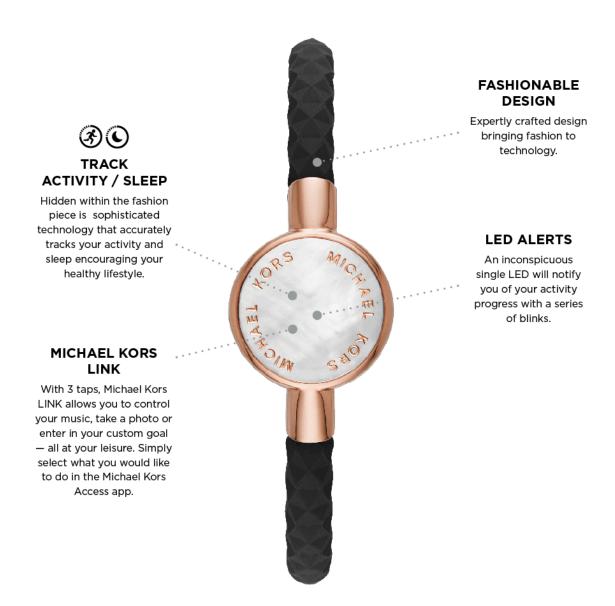

## TRACK ACTIVITY / SLEEP

hidden within the fashion piece is sophisticated technology that accurately tracks activity and sleep encouraging a healthy lifestyle.

#### LINK

this is one smart cookie: with 3 taps, kate spade new york trackers use LINK to control music, take a photo or enter in a custom goal. simply make a selection in the kate spade new york connected app.

#### FASHIONABLE DESIGN

expertly crafted design bringing fashion to technology.

#### **LED ALERTS**

an inconspicuous single LED indicates activity progress with a series of blinks.