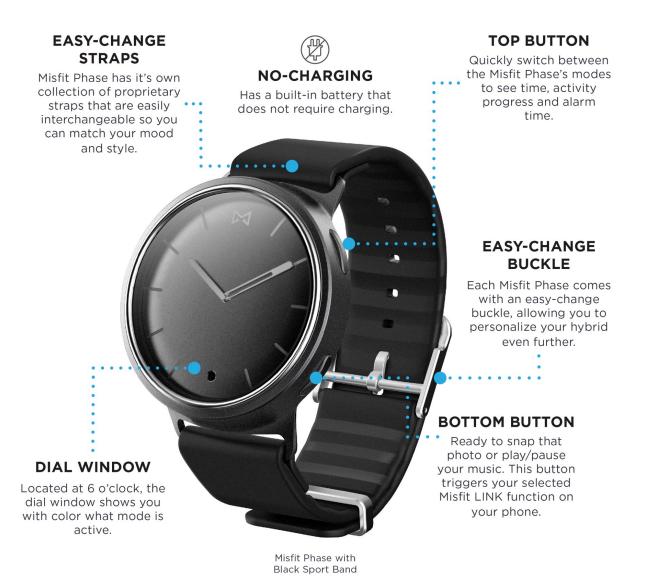

# If your hybrid doesn't have a dedicated sub-eye then it will **INTERCHANGEABLE STRAPS** have an indicator. This feature is designed to do two things at once-All Fossil Q hybrids have tell time and show your activity interchangeable straps. This added status. benefit gives you the freedom to personalize your Fossil Q Hybrid Smartwatch to your style. **BUTTONS** This is where the magic happens. Customize and activate Fossil Q's Hybrid Smartwatch features from any of these three buttons. **SUB-EYE** (SELECT STYLES) It's your personal assistant. The sub-eye shows your progress with your activity, lets you know of an incoming notification and, **CHARGELESS** indicates you're in alarm and alert mode. Charging is not needed for any of the Hybrid Smartwatches. Each watch comes with a standard coin cell battery.

INDICATOR (SELECT STYLES)