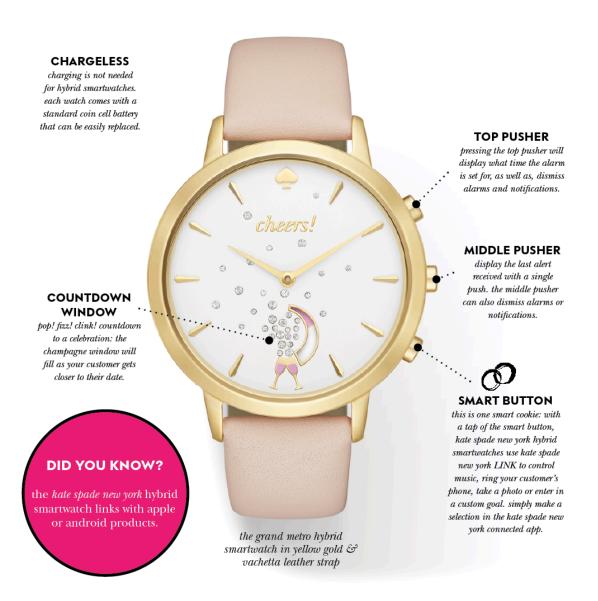

#### COUNTDOWN

counts down the days, hours, and minutes to a celebration and displays the progress on the watch's champagne window

#### **NO CHARGING REQUIRED**

go wireless thanks to a built-in battery that does not require charging

#### LINK

this is one smart cookie: with 3 taps, kate spade new york trackers use LINK to control music, take a photo or enter in a custom goal. simply make a selection in the kate spade new york connected app.