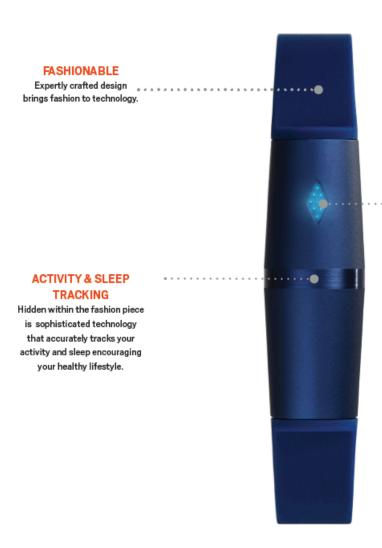

# MISFIT TRACKER OVERVIEW

# **TRACK ACTIVITY / SLEEP**

Hidden within the fashion piece is sophisticated technology that accurately tracks activity and sleep to

# **FASHIONABLE DESIGN**

Expertly crafted design brings fashion to technology.