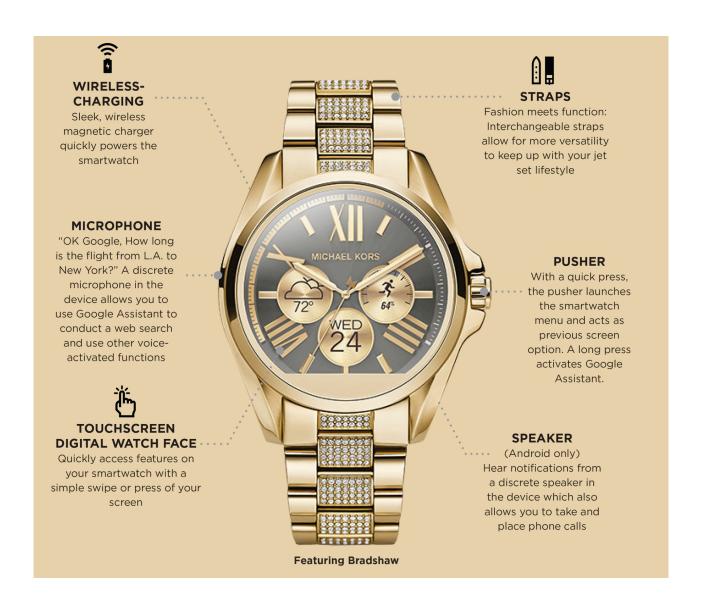

# MICHAEL KORS ACCESS TOUCHSCREEN WATCH DETAILS

#### **ACTIVITY TRACKING**

Automatically track physical activity and set goals

#### **NOTIFICATIONS**

Notification alerts come in the form of vibrations and visual alerts

#### **TOUCHSCREEN FUNCTIONALITY**

Navigation is mainly handled by touch

#### **CUSTOMIZABLE WATCH FACES**

Smartwatches let you customize nearly every aspect of the watch face

#### **WIRELESS CHARGING**

Avoid plugging your device in to charge by attaching the wireless charging puck