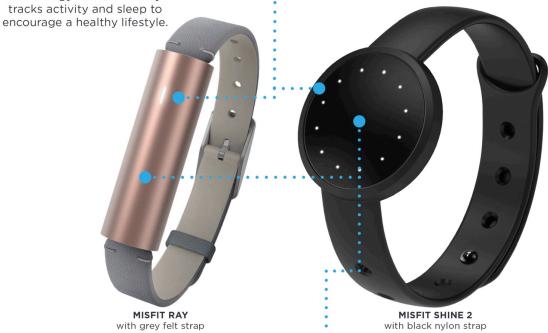

# **MISFIT COLLECTION**

**HYBRID** *Featuring:* Phase

**TRACKER** *Featuring:* Ray

# **TRACK ACTIVITY / SLEEP**

Hidden within the fashion piece is sophisticated technology that accurately tracks activity and sleep to