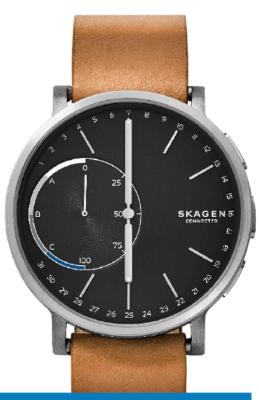

# SKAGEN CONNECTED HYBRID OVERVIEW

## (select styles) It's your personal assistant. The indicator shows your INTERCHANGEABLE STRAPS activity progress and lets you know of an incoming notification. All SKAGEN hybrids have interchangeable straps. This added benefit gives you the freedom to personalize your hybrid smartwatch to your style. **BUTTONS** This is where the magic happens. Customize, then activate the hybrid smartwatch features from these buttons. **SUB-EYE** (select styles) It's your personal assistant. The sub-eye shows your NO CHARGING REQUIRED progress with your activity, lets you know of an incoming notification and Charging is not needed indicates your mode. for any of the Hybrid Smartwatches. Each watch comes with a standard coin cell battery that can easily be replaced by the user with a coin.

**INDICATOR** 