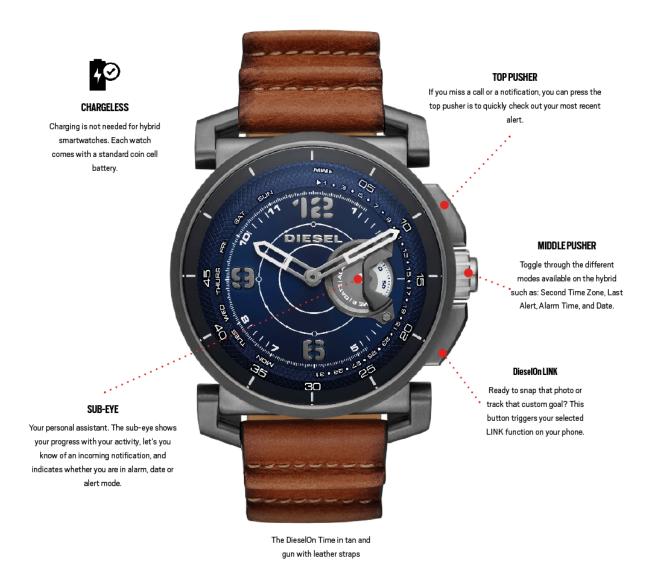

# **DIESEL ON HYBRID DETAILS**

## **ACTIVITY TRACKING**

Automatically track physical activity and set goals

## **NOTIFICATIONS**

Notification alerts come in the form of vibrations and visual alerts

## AUTO-UPDATE TIME/DATE

Automatically updates to your current time zone when you travel

## **NO CHARGING REQUIRED**

Has a built in battery that does not require charging