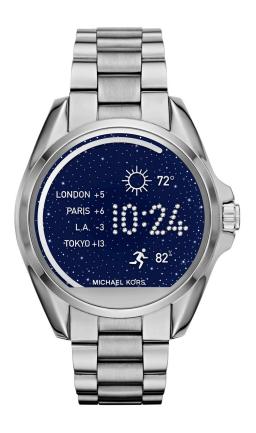

#### **ACTIVITY TRACKING**

Promotes a healthy lifestyle by making it easy to track steps and calories while remaining fashionable



# **SLEEP TRACKING**

Learn more about the quantity and quality of your sleep



# NO CHARGING REQUIRED

Using standard watch batteries, our activity trackers will run up to 6 months



## **CUSTOM GOAL**

Track toward a preset or custom goal of your choice



# **ADDITIONAL FEATURES**



#### WIRELESS SYNCING

Sync wirelessly with your mobile phone



#### TAKE A PICTURE

Snap a photo from your phone with a simple gesture to your activity tracker



#### CONTROL YOUR MUSIC

Play/pause and skip tracks directly from your activity tracker



#### INTERCHANGEABLE STRAPS

Easily change the straps on your activity tracker



# MICHAEL KORS ACCESS COLLECTION







**TOUCHSCREEN** *Featuring:* Bradshaw

**HYBRID**Featuring: Gage

**TRACKER** *Featuring:* Crosby

# MICHAEL KORS ACCESS TOUCHSCREEN WATCH COLLECTION



# MICHAEL KORS ACCESS TOUCHSCREEN WATCH OVERVIEW



# MICHAEL KORS ACCESS TOUCHSCREEN WATCH DETAILS



#### **ACTIVITY TRACKING**

Automatically track physical activity and set goals



#### **NOTIFICATIONS**

Notification alerts come in the form of vibrations and visual alerts



#### **TOUCHSCREEN FUNCTIONALITY**

Navigation is mainly handled by touch



#### **CUSTOMIZABLE WATCH FACES**

Smartwatches let you customize nearly every aspect of the watch face



#### **WIRELESS CHARGING**

Avoid plugging your device in to charge by attaching the wireless charging puck

#### 





# MICHAEL KORS ACCESS HYBRID COLLECTION



**Slim Runwa