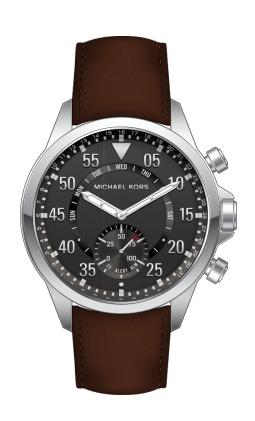

#### **ACTIVITY TRACKING**

Promotes a healthy lifestyle by making it easy to track steps and calories while remaining fashionable



# **SLEEP TRACKING**

Learn more about the quantity and quality of your sleep



# NO CHARGING REQUIRED

Using standard watch batteries, our activity trackers will run up to 6 months



## **CUSTOM GOAL**

Track toward a preset or custom goal of your choice



# **ADDITIONAL FEATURES**



#### WIRELESS SYNCING

Sync wirelessly with your mobile phone



#### TAKE A PICTURE

Snap a photo from your phone with a simple gesture to your activity tracker



#### CONTROL YOUR MUSIC

Play/pause and skip tracks directly from your activity tracker



#### INTERCHANGEABLE STRAPS

Easily change the straps on your activity tracker



# MICHAEL KORS ACCESS COLLECTION







**TOUCHSCREEN** *Featuring:* Bradshaw

**HYBRID**Featuring: Gage

**TRACKER** *Featuring:* Crosby

# MICHAEL KORS ACCESS TOUCHSCREEN WATCH COLLECTION



# MICHAEL KORS ACCESS TOUCHSCREEN WATCH OVERVIEW



# MICHAEL KORS ACCESS TOUCHSCREEN WATCH DETAILS



#### **ACTIVITY TRACKING**

Automatically track physical activity and set goals



#### **NOTIFICATIONS**

Notification alerts come in the form of vibrations and visual alerts



#### **TOUCHSCREEN FUNCTIONALITY**

Navigation is mainly handled by touch



#### **CUSTOMIZABLE WATCH FACES**

Smartwatches let you customize nearly every aspect of the watch face



#### **WIRELESS CHARGING**

Avoid plugging your device in to charge by attaching the wireless charging puck

#### 





# MICHAEL KORS ACCESS HYBRID COLLECTION



**Slim Runway*