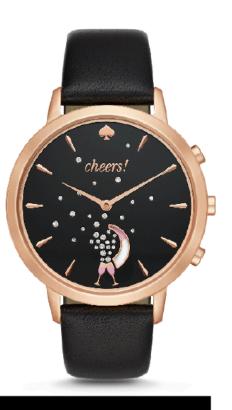

# KATE SPADE NEW YORK COLLECTION

**TRACKER**Featuring: Scallop Tracker

# KATE SPADE NEW YORK HYBRID OVERVIEW

# KATE SPADE NEW YORK HYBRID DETAILS

#### COUNTDOWN

counts down the days, hours, and minutes to a celebration and displays the progress on the watch's champagne window

#### **ACTIVITY TRACKING**

track physical activity including steps and calories (yes, cocktail shaking counts)

#### **NOTIFICATIONS**

notification alerts come in the form of vibrations and visual alerts

#### **AUTO-UPDATE TIME/DATE**

automatically updates to the current time zone while traveling

#### **NO CHARGING REQUIRED**

go wireless thanks to a built-in battery that does not require charging