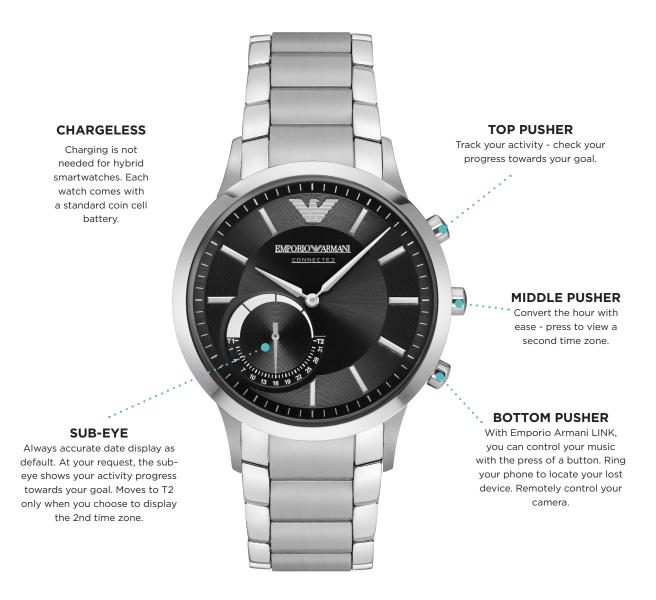

# If your hybrid doesn't have a dedicated sub-eye then it will **INTERCHANGEABLE STRAPS** have an indicator. This feature is designed to do two things at once-All Fossil Q hybrids have tell time and show your activity interchangeable straps. This added status. benefit gives you the freedom to personalize your Fossil Q Hybrid Smartwatch to your style. **BUTTONS** This is where the magic happens. Customize and activate Fossil Q's Hybrid Smartwatch features from any of these three buttons. **SUB-EYE** (SELECT STYLES) It's your personal assistant. The sub-eye shows your progress with your activity, lets you know of an incoming notification and, **CHARGELESS** indicates you're in alarm and alert mode. Charging is not needed for any of the Hybrid Smartwatches. Each watch comes with a standard coin cell battery.

INDICATOR (SELECT STYLES)