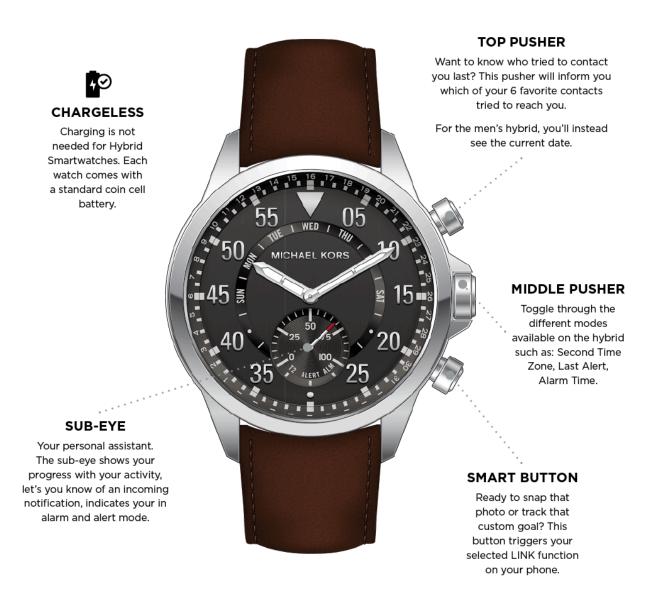

# If your hybrid doesn't have a dedicated sub-eye then it will **INTERCHANGEABLE STRAPS** have an indicator. This feature is designed to do two things at once-All Fossil Q hybrids have tell time and show your activity interchangeable straps. This added status. benefit gives you the freedom to personalize your Fossil Q Hybrid Smartwatch to your style. **BUTTONS** This is where the magic happens. Customize and activate Fossil Q's Hybrid Smartwatch features from any of these three buttons. **SUB-EYE** (SELECT STYLES) It's your personal assistant. The sub-eye shows your progress with your activity, lets you know of an incoming notification and, **CHARGELESS** indicates you're in alarm and alert mode. Charging is not needed for any of the Hybrid Smartwatches. Each watch comes with a standard coin cell battery.

INDICATOR (SELECT STYLES)

# **ALERT**

Looks like a friend is trying to contact you. Lucky for you, the hands will point to a number that you assigned them in the Fossil Q app.

\*On hybrids with a sub-eye, the indicator will also point to ALERT

# DATE

What day is it again? At the press of a button, the hybrid's hands will come together and point to the day on the outer dial.

\*On hybrids with a sub-eye, the indicator will point to DATE

# **SECOND TIME ZONE**

Wondering if you can call that friend who is studying abroad? At the press of a button, the hybrid's hands\* can move to display the second time zone you've set up in the Fossil Q app.

\*On hybrids with a sub-eye, the indicator will also point to TIME 2

# **ACTIVITY**

All of our hybrids track the percentage of your activity goal right on the dial. A hybrid with a sub-eye continuously updates your progress. Hybrids with indicators, however, need to have a button set to activate this feature. Once pressed, the hands will come together at 12 o'clock and use the thin end of the minute hand to show your progress on the indicator.