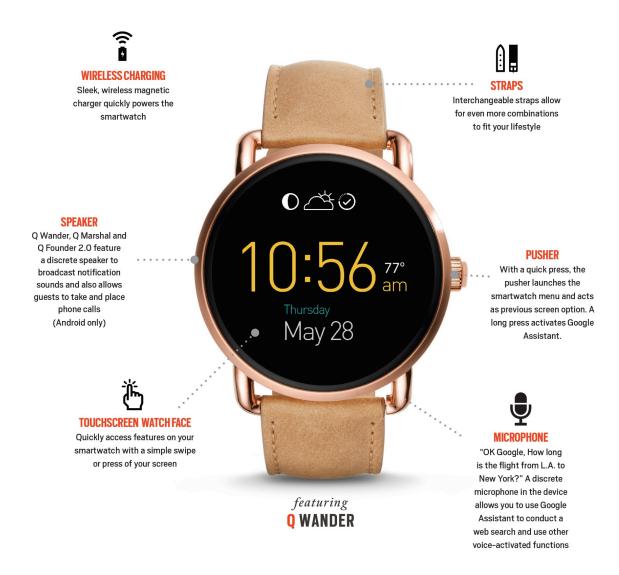

# FOSSIL Q TOUCHSCREEN WATCH DETAILS

#### **ACTIVITY TRACKING**

Promotes a healthy lifestyle by making it easy to track activity while remaining fashionable

#### **NOTIFICATIONS**

Stop looking at your phone. Display notifications allow you quick glances to focus on what matters

#### TOUCHSCREEN FUNCTIONALITY

Easy access to features of the smartwatch with a simple gesture

#### **CUSTOM WATCH FACES**

Customizable watch faces and interchangeable straps allows for almost limitless ways to match your style

#### **WIRELESS CHARGING**

Charging puck quickly and effortlessly attaches to the back of the smartwatch

#### MICROPHONE + SPEAKER

Allows notification sounds (Generation 2 products only) and use of "OK, Google"  $\,$ 