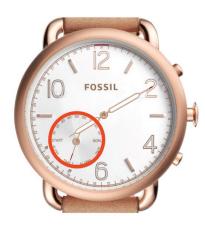

ABLE STRAPS** have an indicator. This feature is designed to do two things at once-All Fossil Q hybrids have tell time and show your activity interchangeable straps. This added status. benefit gives you the freedom to personalize your Fossil Q Hybrid Smartwatch to your style. **BUTTONS** This is where the magic happens. Customize and activate Fossil Q's Hybrid Smartwatch features from any of these three buttons. **SUB-EYE** (SELECT STYLES) It's your personal assistant. The sub-eye shows your progress with your activity, lets you know of an incoming notification and, **CHARGELESS** indicates you're in alarm and alert mode. Charging is not needed for any of the Hybrid Smartwatches. Each watch comes with a standard coin cell battery.

INDICATOR (SELECT STYLES)

# FOSSIL Q HYBRID DETAILS







# **ALERT**

Looks like a friend is trying to contact you. Lucky for you, the hands will point to a number that you assigned them in the Fossil Q app.

\*On hybrids with a sub-eye, the indicator will also point to ALERT

# DATE

What day is it again? At the press of a button, the hybrid's hands will come together and point to the day on the outer dial.

\*On hybrids with a sub-eye, the indicator will point to DATE

# **SECOND TIME ZONE**

Wondering if you can call that friend who is studying abroad? At the press of a button, the hybrid's hands\* can move to display the second time zone you've set up in the Fossil Q app.

\*On hybrids with a sub-eye, the indicator will also point to TIME 2

# **ACTIVITY**

All of our hybrids track the percentage of your activity goal right on the dial. A