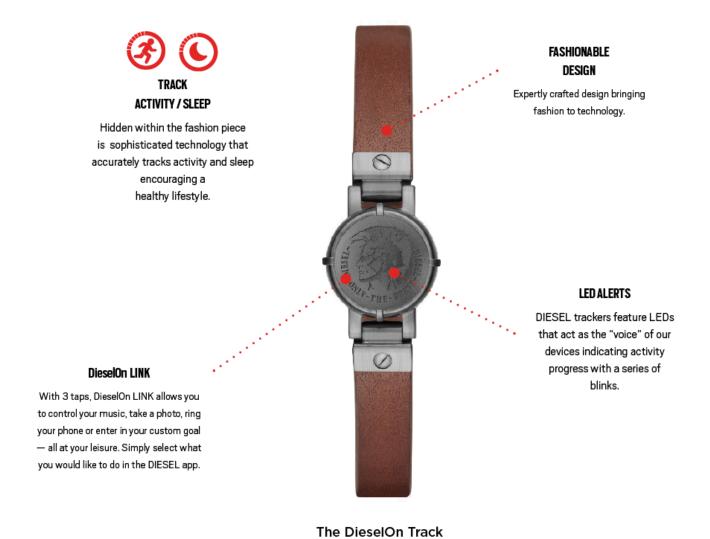

# **DIESEL ON TRACKER OVERVIEW**

with brown leather strap

# **DIESEL ON TRACKER DETAILS**

#### ACTIVITY TRACKING

Automatically track physical activity and set goals

## SLEEP TRACKING

Learn more about the duration and quality of your sleep

#### NON-CHARGING

Has a built in battery that does not require charging

#### WATER RESISTANT

All of our trackers are moisture resistant