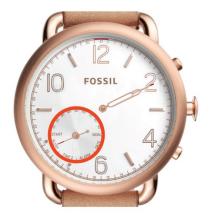

ANGEABLE STRAPS** have an indicator. This feature is designed to do two things at once-All Fossil Q hybrids have tell time and show your activity interchangeable straps. This added status. benefit gives you the freedom to personalize your Fossil Q Hybrid Smartwatch to your style. **BUTTONS** This is where the magic happens. Customize and activate Fossil Q's Hybrid Smartwatch features from any of these three buttons. **SUB-EYE** (SELECT STYLES) It's your personal assistant. The sub-eye shows your progress with your activity, lets you know of an incoming notification and, **CHARGELESS** indicates you're in alarm and alert mode. Charging is not needed for any of the Hybrid Smartwatches. Each watch comes with a standard coin cell battery.

INDICATOR (SELECT STYLES)

# FOSSIL Q HYBRID DETAILS







# **ALERT**

Looks like a friend is trying to contact you. Lucky for you, the hands will point to a number that you assigned them in the Fossil Q app.

\*On hybrids with a sub-eye, the indicator will also point to ALERT

# DATE

What day is it again? At the press of a button, the hybrid's hands will come together and point to the day on the outer dial.

\*On hybrids with a sub-eye, the indicator will point to DATE

# **SECOND TIME ZONE**

Wondering if you can call that friend who is studying abroad? At the press of a button, the hybrid's hands\* can move to display the second time zone you've set up in the Fossil Q app.

\*On hybrids with a sub-eye, the indicator will also point to TIME 2

# **ACTIVITY**

All of our hybrids track the percentage of your activity goal right on the dial