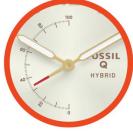

# If your hybrid doesn't have a dedicated sub-eye then it will **INTERCHANGEABLE STRAPS** have an indicator. This feature is designed to do two things at once-All Fossil Q hybrids have tell time and show your activity interchangeable straps. This added status. benefit gives you the freedom to personalize your Fossil Q Hybrid Smartwatch to your style. **BUTTONS** This is where the magic happens. Customize and activate Fossil Q's Hybrid Smartwatch features from any of these three buttons. **SUB-EYE** (SELECT STYLES) It's your personal assistant. The sub-eye shows your progress with your activity, lets you know of an incoming notification and, **CHARGELESS** indicates you're in alarm and alert mode. Charging is not needed for any of the Hybrid Smartwatches. Each watch comes with a standard coin cell battery.

INDICATOR (SELECT STYLES)