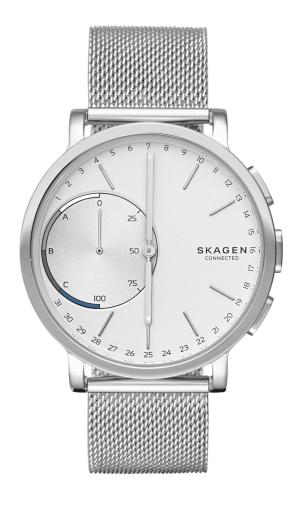

# SKAGEN CONNECTED HYBRID OVERVIEW

## (select styles) It's your personal assistant. The indicator shows your INTERCHANGEABLE STRAPS activity progress and lets you know of an incoming notification. All SKAGEN hybrids have interchangeable straps. This added benefit gives you the freedom to personalize your hybrid smartwatch to your style. **BUTTONS** This is where the magic happens. Customize, then activate the hybrid smartwatch features from these buttons. **SUB-EYE** (select styles) It's your personal assistant. The sub-eye shows your NO CHARGING REQUIRED progress with your activity, lets you know of an incoming notification and Charging is not needed indicates your mode. for any of the Hybrid Smartwatches. Each watch comes with a standard coin cell battery that can easily be replaced by the user with a coin.

**INDICATOR** 