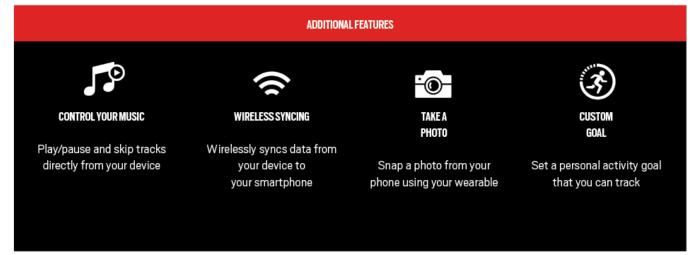

### **ADDITIONAL FEATURES**

WIRELESS

Sync wirelessly with your mobile phone

TAKE A PICTURE

Snap a photo from your phone with a simple gesture to your activity tracker

CONTROL YOUR MUSIC

Play/pause and skip tracks directly from your activity tracker

RING YOUR PHONE

Easily change the straps on your activity tracker