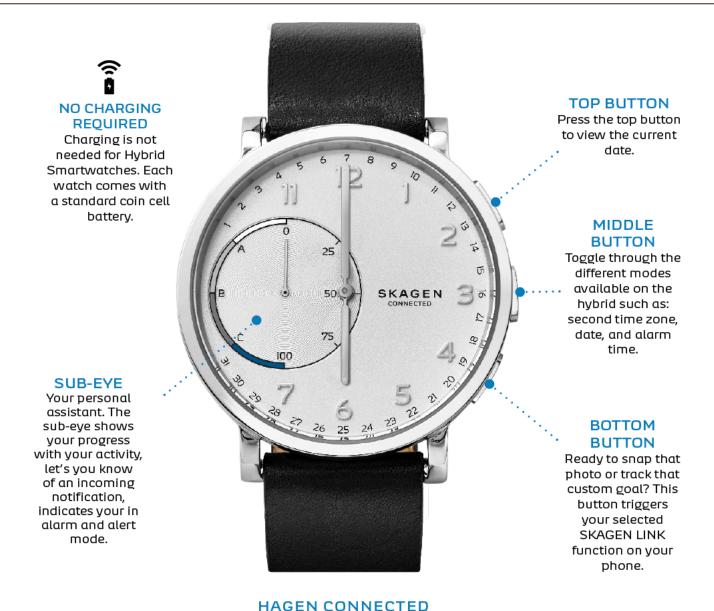

### **CHARGELESS**

Charging is not needed for Hybrid Smartwatches. Each watch comes with a standard coin cell battery.

### **SUB-EYE**

Your personal assistant.
The sub-eye shows
your progress with your
activity, let's you know of
an incoming notification,
indicates your in alarm and
alert mode.

### NO CHARGING REQUIRED

Using standard watch batteries, our hybrid smartwatches will run for up to 6 months

### AUTO-UPDATE TIME/DATE

Automatically updates to your current time zone when you travel