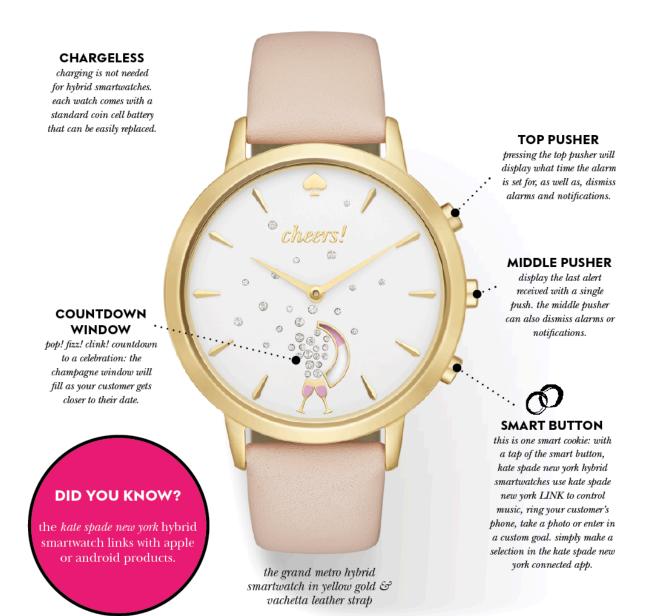

### COUNTDOWN

counts down the days, hours, and minutes to a celebration and displays the progress on the watch's champagne window

# WIRELESS

wirelessly sync data from a hybrid smartwatch to a smartphone

### LINK

this is one smart cookie: with 3 taps, kate spade new york trackers use LINK to control music, take a photo or enter in a custom goal. simply make a selection in the kate spade new york connected app.