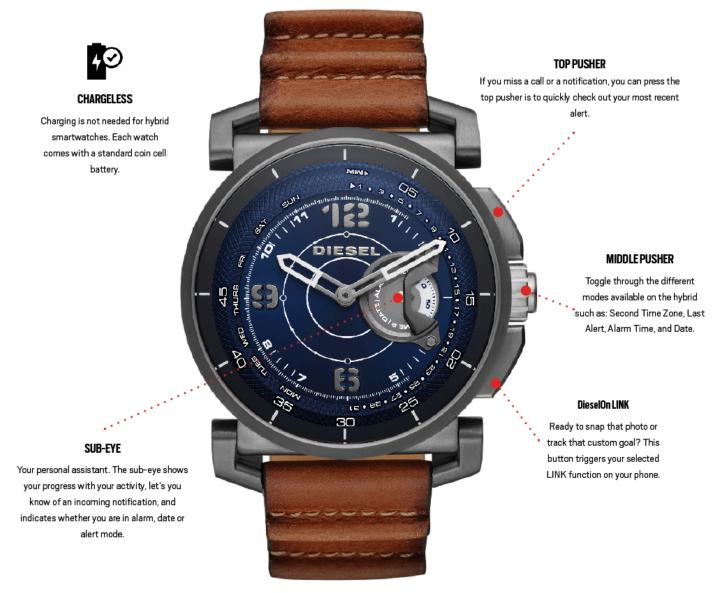

# **DIESEL ON HYBRID DETAILS**

### **ACTIVITY TRACKING**

Automatically track physical activity and set goals

### **NOTIFICATIONS**

Notification alerts come in the form of vibrations and visual alerts

### AUTO-UPDATE TIME/DATE

Automatically updates to your current time zone when you travel

### **NO CHARGING REQUIRED**

Has a built in battery that does not require charging

### **ADDITIONAL FEATURES**

### ALARM

Set custom alarms to help you remember where you need to be and when

### WIRELESS SYNCING

Wirelessly syncs data from your device to your smartphone

### CONTROL Your Music

Play/pause and skip tracks directly from your device

### TAKE A Photo

Snap a photo from your phone using your wearable

### SLEEP

TRACKING

Learn more about the duration and quality of your sleep