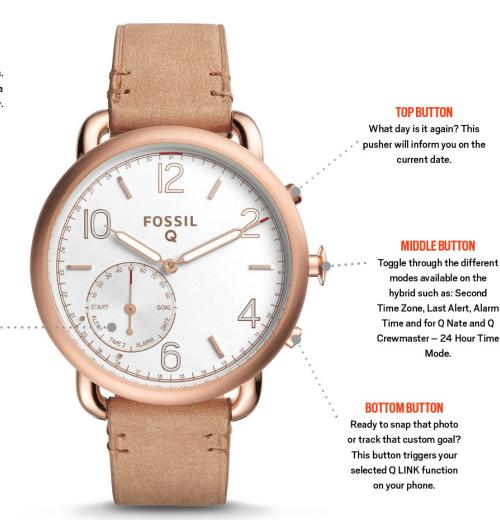

# **FOSSIL Q HYBRID OVERVIEW**

### **CHARGELESS**

Charging is not needed for Hybrid Smartwatches. Each watch comes with a standard coin cell battery.

### **SUB-EYE**

Your personal assistant.
The sub-eye shows
your progress with your
activity, let's you know of
an incoming notification,
indicates your in alarm and
alert mode.