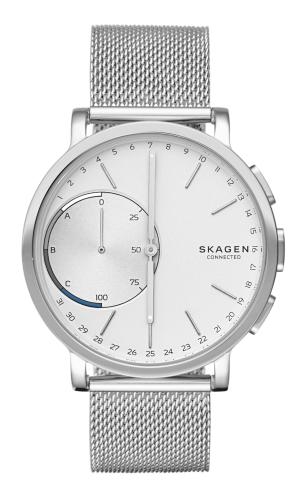

# SKAGEN CONNECTED FEATURING

**HYBRID** 

Featuring: Hagen Connected

**TRACKER** 

Featuring: Allsund

# SKAGEN CONNECTED HYBRID OVERVIEW