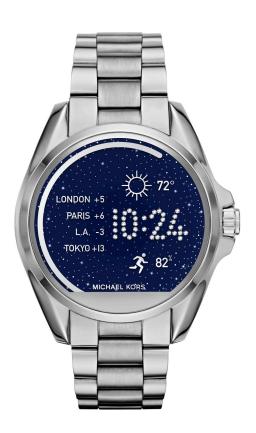

# MICHAEL KORS ACCESS TOUCHSCREEN WATCH OVERVIEW

# MICHAEL KORS ACCESS TOUCHSCREEN WATCH DETAILS

### **PRIMARY FEATURES**

**ACTIVITY TRACKING** 

**NOTIFICATIONS** 

**TOUCHSCREEN FUNCTIONALITY** 

CUSTOMIZABLE WATCH FACES

**WIRELESS CHARGING** 

### **ADDITIONAL FEATURES**

ØØ ØØ MULTIPLE TIME-ZONES

ALARM

WIRELESS SYNCING