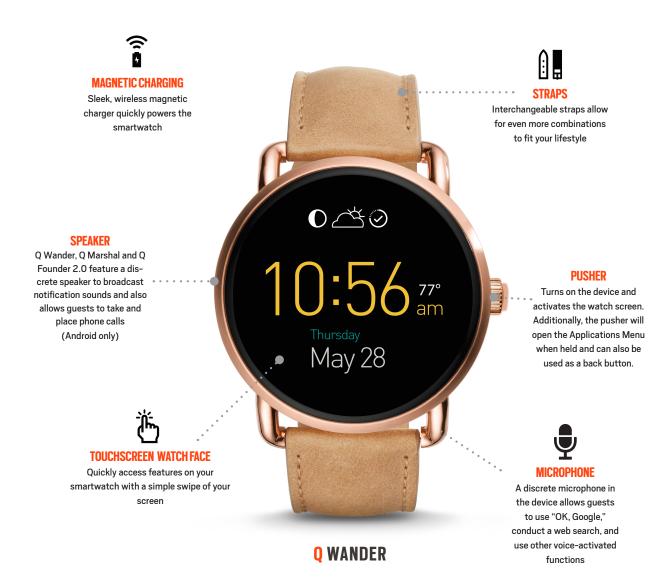

# FOSSIL Q TOUCHSCREEN WATCH OVERVIEW

# FOSSIL Q TOUCHSCREEN WATCH DETAILS

### **PRIMARY FEATURES**

### TRACKING

Promotes a healthy lifestyle by making it easy to track activity fashionable

#### NOTIFICATIONS

Stop looking at your phone. Display notifications allow you quick glances to focus on what matters

#### TOUCHSCREEN

Easy access to features of the smartwatch with a simple gesture

### **CUSTOM WATCH FACES**

Customizable watch faces and interchangeable straps allows for almost limitless ways to match your style

### WIRELESS CHARGING

Charging puck quickly and effortlessly attaches to the back of the smartwatch

### MICROPHONE + SPEAKER

Allows notification sounds (Generation 2 products only) and u "OK, Google"