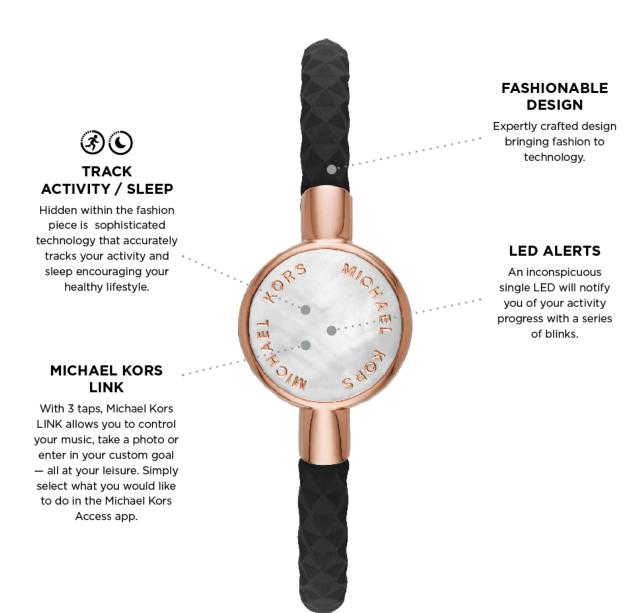

### MICHAEL KORS ACCESS TRACKER OVERVIEW

### MICHAEL KORS ACCESS TRACKER DETAILS

### PRIMARY FEATURES

### **ACTIVITY TRACKING**

Automatically track physical activity and set goals

### **SLEEP TRACKING**

Learn more about the duration and quality of your slee

### **NO CHARGING REQUIRED**

Has a built in battery that does not require charging

### **ADDITIONAL FEATURES**

### CONTROL YOUR MUSIC

Play/pause and skip tracks directly from your device

### WIRELESS SYNCING

Wirelessly syncs data from your device to your smartphone

# TAKE A PHOTO

Snap a photo from your phone using your wearable

### CUSTOM GOAL

Set a personal activity goal that you can track