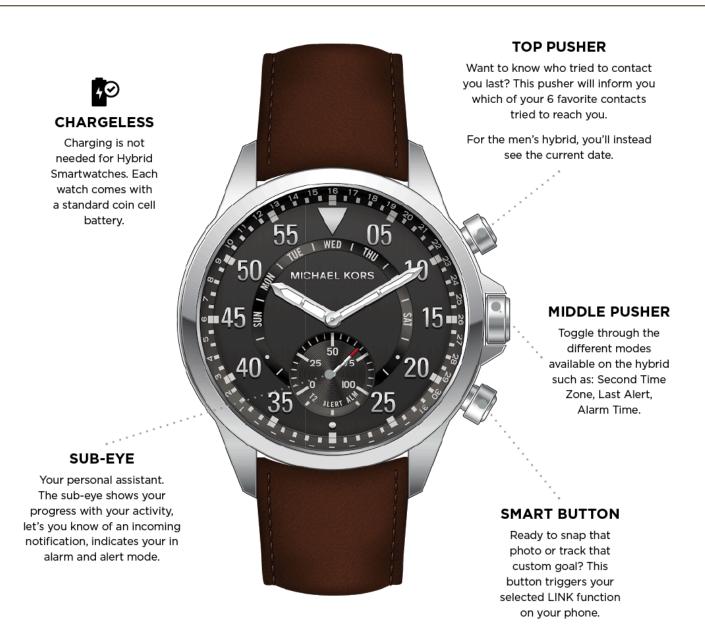

### **CHARGELESS**

Charging is not needed for Hybrid Smartwatches. Each watch comes with a standard coin cell battery.

### **SUB-EYE**

Your personal assistant.
The sub-eye shows
your progress with your
activity, let's you know of
an incoming notification,
indicates your in alarm and
alert mode.

### MICHAEL KORS ACCESS HYBRID DETAILS

### **ACTIVITY TRACKING**

Automatically track physical activity and set goals

### **NOTIFICATIONS**

Notification alerts come in the form of vibrations and visual alerts

### **AUTO-UPDATE TIME/DATE**

Automatically updates to your current time zone when you travel

### **NO CHARGING REQUIRED**

Has a built in battery that does not require charging

### **ADDITIONAL FEATURES**

### **ALARM**

Set custom alarms to help you remember where you need to be and when

# WIRELESS SYNCING

Wirelessly syncs data from your device to your smartphone

# CONTROL YOUR MUSIC

Play/pause and skip tracks directly from your device

# TAKE A PHOTO

Snap a photo from your phone using your wearable

### SLEEP TRACKING

Learn more about the duration and quality of your sleep