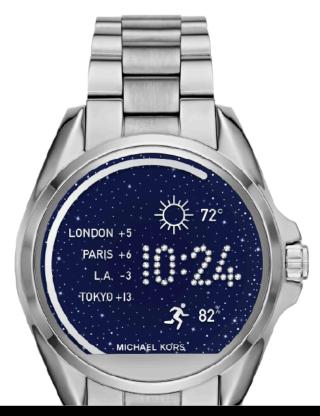

# MICHAEL KORS ACCESS FEATURING

**TOUCHSCREEN** 

Featuring: Bradshaw

**HYBRID** *Featuring:* 

Gage

TRACKER
Featuring:
Crosby

# MICHAEL KORS ACCESS TOUCHSCREEN WATCH OVERVIEW

# MICHAEL KORS ACCESS TOUCHSCREEN WATCH DETAILS