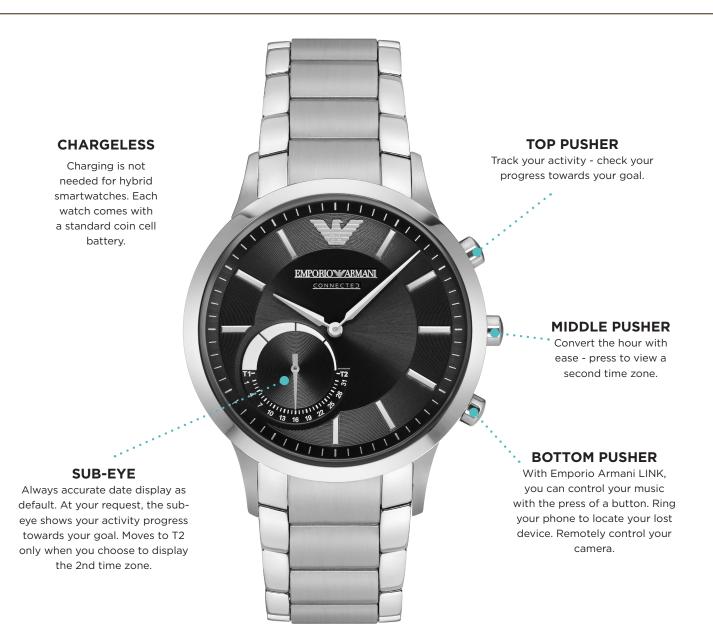

# **EMPORIO ARMANI CONNECTED DETAILS**

### **ACTIVITY TRACKING**

Automatically track steps and calories and set goals

#### NOTIFICATIONS

Notification alerts come in the form of subtle vibrations and dial changes

#### 2ND TIME ZONE

Easily keep track of multiple time zones

#### TIMEKEEPING PERFECTION

Always perfectly keeps and updates time, no matter the date or the time zone.

### **ADDITIONAL FEATURES**

### NO CHARGING REQUIRED

Has a built in battery that does not require charging

# ALARM

Set custom alarms to help you remember where you need to be and when

### CONTROL YOUR MUSIC

Play/pause and skip tracks directly from your device

# TAKE A PHOTO

Snap a photo from your phone using your wearable

### SLEEP TRACKING

Learn more about the duration and quality of your sleep