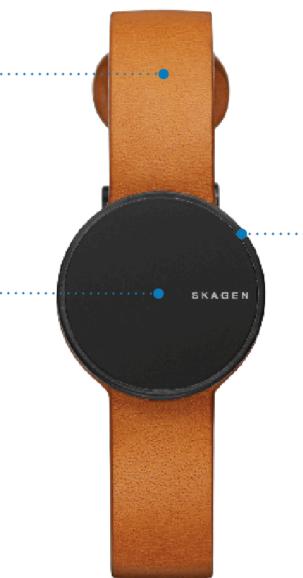

# SKAGEN CONNECTED HYBRID OVERVIEW

### SKAGEN CONNECTED HYBRID DETAILS

### PRIMARY FEATURES

### **AUTO-UPDATE TIME/DATE**

Automatically updates to your current time zone when you travel

### TIME ZONES

Frequent travelers can easily keep track of two time zones

### **NOTIFICATIONS**

Stop looking at your phone. Notifications on the dial and sub-eye allow you quick glances to focus on what matters

### **ACTIVITY TRACKING**

Promotes a healthy lifestyle by making it easy to track activity while remaining fashionable

### NO CHARGING REQUIRED

Using standard watch batteries, our hybrid smartwatches will run for up to 6 months