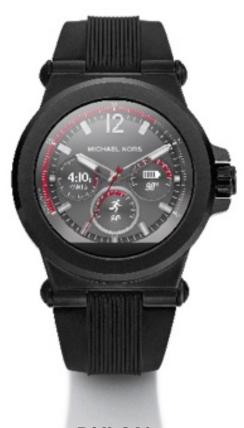

# MICHAEL KORS ACCESS FEATURING

**TOUCHSCREEN** 

Featuring: Bradshaw

**HYBRID** *Featuring:* 

Gage

TRACKER
Featuring:
Crosby

# MICHAEL KORS ACCESS TOUCHSCREEN WATCH OVERVIEW

# MICHAEL KORS ACCESS TOUCHSCREEN WATCH DETAILS