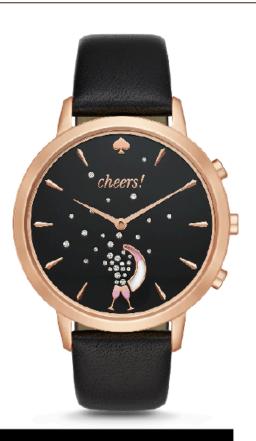

# KATE SPADE NEW YORK HYBRID OVERVIEW

## KATE SPADE NEW YORK HYBRID DETAILS

### PRIMARY FEATURES

### COUNTDOWN

counts down the days, hours, and minutes to a celebration and displays the progress on the watch's champagne window