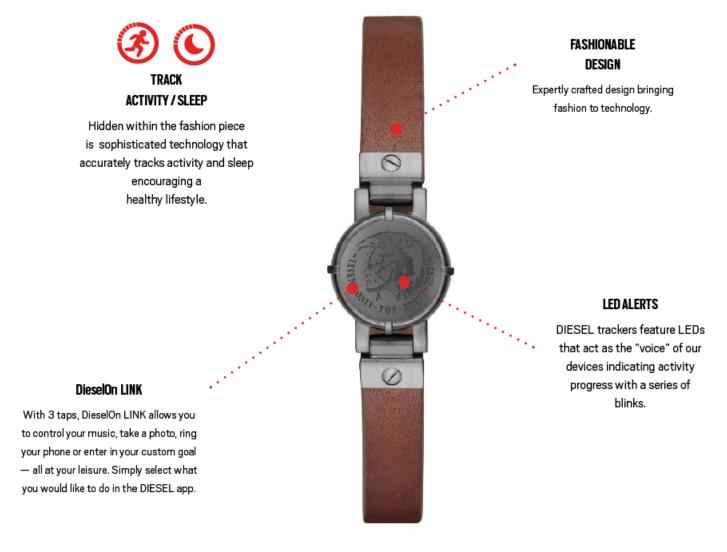

# **FOSSIL Q TRACKER OVERVIEW**

Expertly crafted design brings fashion to technology.

### ACTIVITY & SLEEP TRACKING

Hidden within the fashion piece is sophisticated technology that accurately tracks your activity and sleep encouraging your healthy lifestyle.

### LED

An inconspicuous single LED will notify you of your activity progress or incoming notifications with a series of blinks.

### **Q LINK**

With three taps, Q LINK allows you to control your music, take a photo, ring your phone or enter in a custom goal – all at your leisure. Simply select what you would like to do in the Fossil Q app.