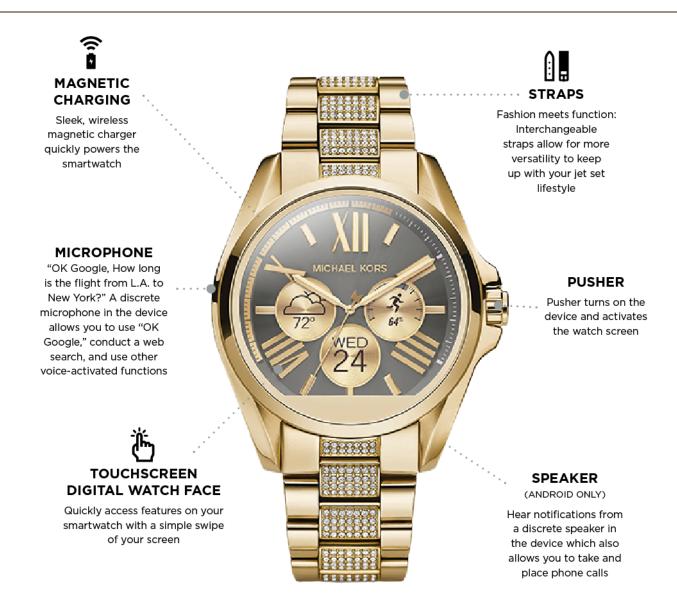

### **PRIMARY FEATURES**

**ACTIVITY TRACKING** 

**NOTIFICATIONS** 

**TOUCHSCREEN FUNCTIONALITY** 

CUSTOMIZABLE WATCH FACES

**WIRELESS CHARGING** 

### **ADDITIONAL FEATURES**

ØØ ØØ MULTIPLE TIME-ZONES

ALARM

WIRELESS SYNCING

### WIRELESS CHARGING

Charging puck quickly and effortlessly attaches to the back of the smartwatch

### MICROPHONE + SPEAKER

Allows notification sounds (Generation 2 products only) and u "OK, Google"

### **CUSTOM WATCH FACES**

Customizable watch faces and interchangeable straps allows for almost limitless ways to match your style